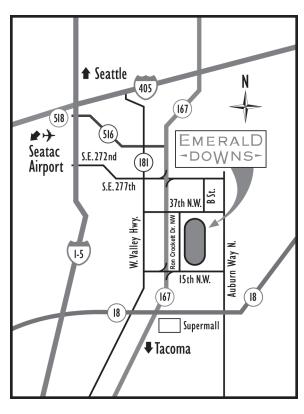

## SHIPPING ADDRESS (for ART ONLY):

DO NOT send entry forms and fees to the address below.

**NOTE:** A <u>RETURN SHIPPING LABEL</u> MUST BE INCLUDED. See "Shipping" section for more information.

Emerald Downs Attn: Equine Art Show 2300 Ron Crockett Dr. NW Auburn, WA 98001