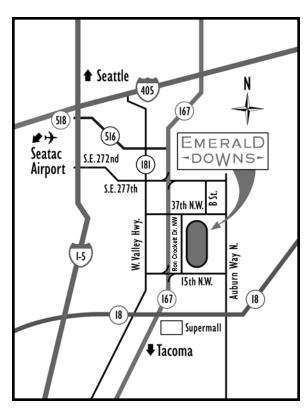

## **SHIPPING ADDRESS (for ART ONLY):**

**DO NOT** send entry forms and fees to the address below.

NOTE: A RETURN SHIPPING LABEL must be included.

See "Shipping" section for more information.

Emerald Downs Attn: Equine Art Show 2300 Ron Crockett Dr. NW Auburn, WA 98001